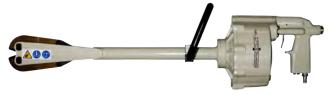

## **RAPIDCUT-12L\***

| TOTAL WEIGHT        | 12.0 Kg.                                                                             |
|---------------------|--------------------------------------------------------------------------------------|
| DIMENSIONS          | 940 mm long x 250mm high                                                             |
| CUTTING RANGE       | Maximum 12mm Ø in steel up to 70 Kg./mm2<br>Maximum 8mm Ø in steel up to 180 Kg./mm2 |
| CUTTING VELOCITY    | 20 cuts per minute                                                                   |
| AIR PRESSURE NEEDED | 90 - 120 PSI (6—8.5 Bar)                                                             |
| AIR CONSUMPTION     | Approx: 24 litres/cut at 7 Bar                                                       |

# RAPIDE -12L