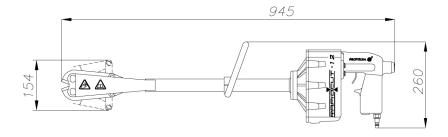

## **RAPIDCUT-12L\***

| TOTAL WEIGHT        | 12.0 Kg.                                                                             |
|---------------------|--------------------------------------------------------------------------------------|
| DIMENSIONS          | 940 mm long x 250mm high                                                             |
| CUTTING RANGE       | Maximum 12mm Ø in steel up to 70 Kg./mm2<br>Maximum 8mm Ø in steel up to 180 Kg./mm2 |
| CUTTING VELOCITY    | 20 cuts per minute                                                                   |
| AIR PRESSURE NEEDED | 90 - 120 PSI (6—8.5 Bar)                                                             |
| AIR CONSUMPTION     | Approx: 24 litres/cut at 7 Bar                                                       |