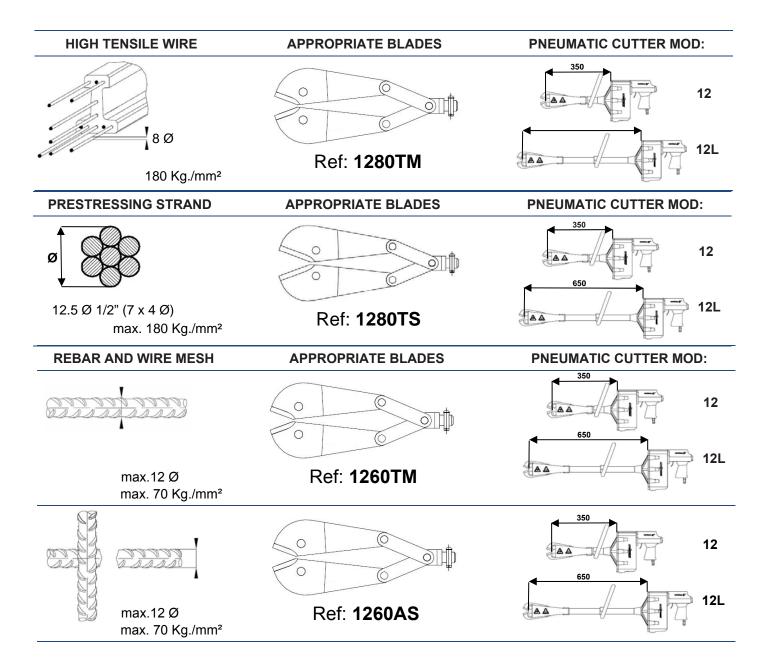

\* Rapidcut 12 Series Cutters are fitted with 1260TM cutter heads, which suits rebar and mesh to 686 Mpa (70kg/mm²) yield strength. Typical rebar and mesh sold in Australia is rated at 500Mpa. Please contact your rebar/mesh supplier if in doubt.

1280TM, 1260AS and 1280TS cutter heads are available from stock to fit existing cutters.

### **BLADE APPLICATION TABLE**