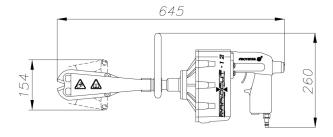

## **RAPIDCUT-12**\*

|                     | ·                                                                                    |
|---------------------|--------------------------------------------------------------------------------------|
| TOTAL WEIGHT        | 10.0 Kg.                                                                             |
| DIMENSIONS          | 640 mm long x 250 mm high                                                            |
| CUTTING RANGE       | Maximum 12mm Ø in steel up to 70 Kg./mm2<br>Maximum 8mm Ø in steel up to 180 Kg./mm2 |
| CUTTING VELOCITY    | 20 cuts per minute                                                                   |
| AIR PRESSURE NEEDED | 90 - 120 PSI (6—8.5 Bar)                                                             |
| AIR CONSUMPTION     | Approx: 24 litres/cut at 7 Bar                                                       |