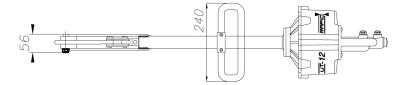

## **RAPIDCUT-12L\***

| TOTAL WEIGHT        | 12.0 Kg.                                                                             |
|---------------------|--------------------------------------------------------------------------------------|
| DIMENSIONS          | 940 mm long x 250mm high                                                             |
| CUTTING RANGE       | Maximum 12mm Ø in steel up to 70 Kg./mm2<br>Maximum 8mm Ø in steel up to 180 Kg./mm2 |
| CUTTING VELOCITY    | 20 cuts per minute                                                                   |
| AIR PRESSURE NEEDED | 90 - 120 PSI (6—8.5 Bar)                                                             |
| AIR CONSUMPTION     | Approx: 24 litres/cut at 7 Bar                                                       |