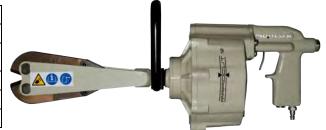

## **RAPIDCUT-12**\*

|                     | ·                                                                                    |
|---------------------|--------------------------------------------------------------------------------------|
| TOTAL WEIGHT        | 10.0 Kg.                                                                             |
| DIMENSIONS          | 640 mm long x 250 mm high                                                            |
| CUTTING RANGE       | Maximum 12mm Ø in steel up to 70 Kg./mm2<br>Maximum 8mm Ø in steel up to 180 Kg./mm2 |
| CUTTING VELOCITY    | 20 cuts per minute                                                                   |
| AIR PRESSURE NEEDED | 90 - 120 PSI (6—8.5 Bar)                                                             |
| AIR CONSUMPTION     | Approx: 24 litres/cut at 7 Bar                                                       |