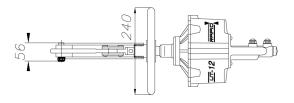

## **RAPIDCUT-12**\*

|                     | ·                                                                                    |
|---------------------|--------------------------------------------------------------------------------------|
| TOTAL WEIGHT        | 10.0 Kg.                                                                             |
| DIMENSIONS          | 640 mm long x 250 mm high                                                            |
| CUTTING RANGE       | Maximum 12mm Ø in steel up to 70 Kg./mm2<br>Maximum 8mm Ø in steel up to 180 Kg./mm2 |
| CUTTING VELOCITY    | 20 cuts per minute                                                                   |
| AIR PRESSURE NEEDED | 90 - 120 PSI (6—8.5 Bar)                                                             |
| AIR CONSUMPTION     | Approx: 24 litres/cut at 7 Bar                                                       |